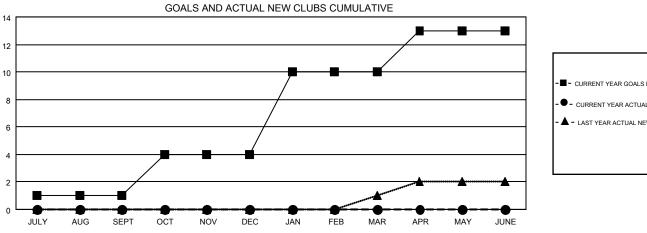

## GMT MONTHLY MEMBERSHIP PROGRESS REPORT

Results as of: 8/31/2019

Multiple District 27

**LOCATION: WISCONSIN** 

| GMT: OPEN     |               |           |               | _                              |                           |                         | GMT CA 1                                           |  |
|---------------|---------------|-----------|---------------|--------------------------------|---------------------------|-------------------------|----------------------------------------------------|--|
|               | Club          | s         |               | Members  RESULTS FOR 2019-2020 |                           |                         |                                                    |  |
|               | RESULTS FOR   | 2019-2020 |               |                                |                           |                         |                                                    |  |
| QUARTER       | NEW CLUB GOAL | NEW CLUBS | DROPPED CLUBS | QUARTER                        | MEMBER GROWTH NET<br>GOAL | MEMBER GROWTH<br>ACTUAL | DROPPED<br>MEMBERS ACTUAL<br>(including transfers) |  |
| JULY/AUG/SEPT | 1             | 0         | 0             | JULY/AUG/SEPT                  | 219                       | 225                     | 233                                                |  |
| OCT/NOV/DEC   | 3             | 0         | 0             | OCT/NOV/DEC                    | 305                       | 0                       | 0                                                  |  |
| JAN/FEB/MAR   | 6             | 0         | 0             | JAN/FEB/MAR                    | 295                       | 0                       | 0                                                  |  |
| APR/MAY/JUNE  | 3             | 0         | 0             | APR/MAY/JUNE                   | 258                       | 0                       | 0                                                  |  |