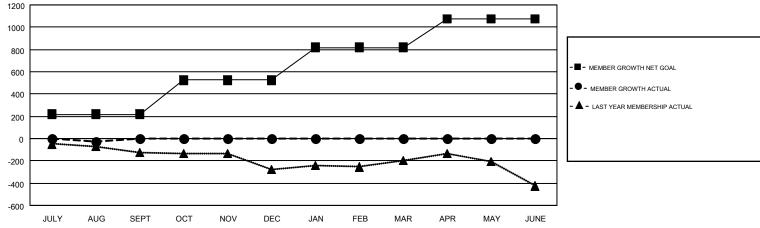

## GMT MONTHLY MEMBERSHIP PROGRESS REPORT

Results as of: 8/31/2019

Multiple District 27

**LOCATION: WISCONSIN** 

| GMT: OPEN     |               |           |               | _                              |                           |                         | GMT CA 1                                           |  |
|---------------|---------------|-----------|---------------|--------------------------------|---------------------------|-------------------------|----------------------------------------------------|--|
|               | Club          | s         |               | Members  RESULTS FOR 2019-2020 |                           |                         |                                                    |  |
|               | RESULTS FOR   | 2019-2020 |               |                                |                           |                         |                                                    |  |
| QUARTER       | NEW CLUB GOAL | NEW CLUBS | DROPPED CLUBS | QUARTER                        | MEMBER GROWTH NET<br>GOAL | MEMBER GROWTH<br>ACTUAL | DROPPED<br>MEMBERS ACTUAL<br>(including transfers) |  |
| JULY/AUG/SEPT | 1             | 0         | 0             | JULY/AUG/SEPT                  | 219                       | 225                     | 233                                                |  |
| OCT/NOV/DEC   | 3             | 0         | 0             | OCT/NOV/DEC                    | 305                       | 0                       | 0                                                  |  |
| JAN/FEB/MAR   | 6             | 0         | 0             | JAN/FEB/MAR                    | 295                       | 0                       | 0                                                  |  |
| APR/MAY/JUNE  | 3             | 0         | 0             | APR/MAY/JUNE                   | 258                       | 0                       | 0                                                  |  |